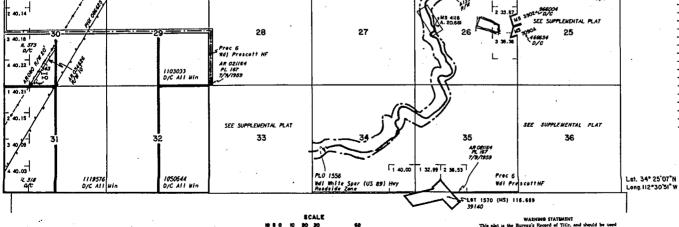

#### TOWNSHIP 121/2 NORTH RANGE 3 WEST OF THE GILA AND SALT RIVER MERIDIAN, ARIZONA

STATUS OF PUBLIC DOMAIN

| RESURVEY | ORIGINAL SURVEY |   |     |             |  |  |
|----------|-----------------|---|-----|-------------|--|--|
| TRACT NO | T               | R | BEC | SUBDIVISION |  |  |
|          |                 |   |     |             |  |  |
|          |                 | _ |     |             |  |  |
|          |                 |   |     |             |  |  |
|          |                 | _ |     |             |  |  |
|          |                 |   |     |             |  |  |
|          |                 |   |     |             |  |  |
|          |                 |   |     |             |  |  |

EOR ORDERS EFFECTING DISPOSAL OR USE OF UNIDENTIFIED LANDS WITHORMEN FOR CLASSIFICATION. MUMERALS, WAYER AND/OR OTHER PUBLIC PURPOSES.

REFER TO INDEX OF MISCELLANEOUS DOCUMENTS.

47 0

1 40.10

-20  YAVAPAI COUNTY